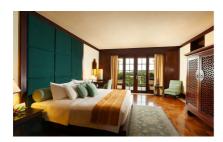

Deluxe Room

**Grande Room** 

Ayodya Palace Room

#### **Grande Rooms**

The spacious 56 sq m (605 sq ft) accommodation is completed with elegant décor, teak parquet floors, broadband internet access, 32" flat screen TV and in room environmental control system. Outdoor balconies provide the ultimate setting for a romantic evening. The elaborate bathroom is equipped with a separate shower and a large bathtub for a relaxing soak.