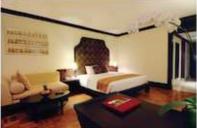

Deluxe Room

**Grande Room** 

Ayodya Palace Room

#### **Grande Rooms**

The spacious 56 sq m (605 sq ft) accommodation is completed with elegant décor, teak parquet floors, broadband internet access, 32" flat screen TV and in room environmental control system. Outdoor balconies provide the ultimate setting for a romantic evening. The elaborate bathroom is equipped with a separate shower and a large bathtub for a relaxing soak.