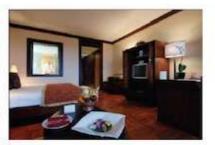

Deluxe Room

**Grande Room** 

Ayodya Palace Room

#### Deluxe Rooms

48 sq m (517 sq ft) of luxury with expansive garden views, lagoon, swimming pool or the Golf Course. The polished wooden floors complement the typical Indonesian batik fabric décor.