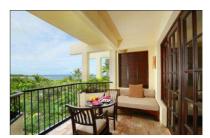

#### Ayodya Suite

#### Ayodya Suite Rooms

Luxuriously appointed and impeccably serviced, our spacious 115 sq m (1,238 sq ft) Ayodya Suites offer views over our lush tropical gardens and the Indian Ocean. Quintessential yet modern Bali furnishings and flooring from teak, paired with subdued color tones of textile evoke the tranquil and relaxing feel of the island. Each with large bathrooms, boasting dual marble vanities, walk-in rainshower and a bathtub for two, with comfortable dual headrests for total relaxation. With 115 sqm.of floor space, these suites are available with either king-size or twin beds, offering a spacious bedroom adjacent to a comfortable seating and dining area with a writing desk, complete with a mini foyer and a guest bathroom.