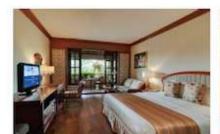

Deluxe Room

**Grande Room** 

Ayodya Palace Room

#### Deluxe Rooms

48 sq m (517 sq ft) of luxury with expansive garden views, lagoon, swimming pool or the Golf Course. The polished wooden floors complement the typical Indonesian batik fabric décor.